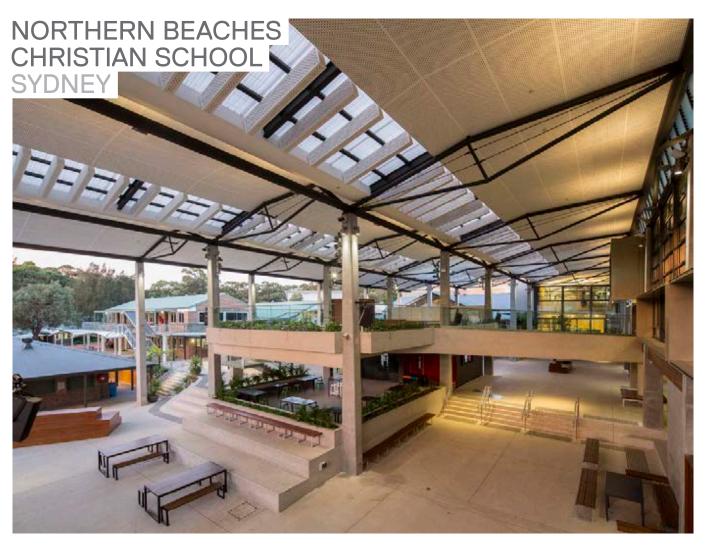

"Our aim is to make learning deep, engaging, relevant and fun," said Stephen Harris, NBCS Principal. "We wanted a building that will inspire our students."

WMK's design comprises a sequence of multi-level pavilion buildings beneath a spectacular 3,000 square metre intelligent living canopy which generates energy, harvests rainwater, and cools the spaces below.

Under the soaring 11 metre high canopy, the notion of a classroom is superseded by indoor and outdoor collaborative spaces, designed for multiple learning modes and non-hierarchical interaction.

"Our goal was to reinvent the notion of what a school building should be and create an environment that actively shapes a new culture for learning," said Greg Barnett, Managing Director, WMK Architecture.

Under a soaring 11m high, 3000m<sup>2</sup> canopy, the notion of a classroom is superseded by indoor and outdoor collaborative spaces designed for multiple learning modes and non-hierarchical interaction.

## Designed environment

WMK has created an overarching canopy structure that echoes the surrounding eucalypt trees, directing light and shade, with tapered, three-storey high concrete columns and steel roof trusses supporting a stepped semi-transparent roof. The scale of the canopy and the refined use of concrete and timber in the interconnecting pavilions, ramps and bridges beneath, evokes a sense of playfulness alongside grounded strength.

Three multi-level pavilion buildings sit beneath the canopy structure in a visually dynamic environment. The pavilions accommodate interactive learning spaces, science laboratory and student support facilities, and the main reception and administration. A canteen pod building takes centre place with its 'treehouse' platform anchored back to the learning spaces via a bridge.