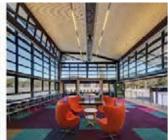

Balconies, seating nodes, oversized steps, and timber platforms are all wired for technology and allow for endless configurations beneath the canopy. The cafeteria creates a social meeting place and the outdoor stage and large screens complete the active, adaptable heart of the school.

Using balconies, seating nodes, oversized steps, and timber platforms - all wired for technology – WMK has created endless configurations for performing, learning and studying, fully utilising external space under the canopy. The centrally-located cafeteria pavilion creates a meeting place for students, teachers, parents and visitors alike and an outdoor stage and large screens complete the active, adaptable heart of the school.