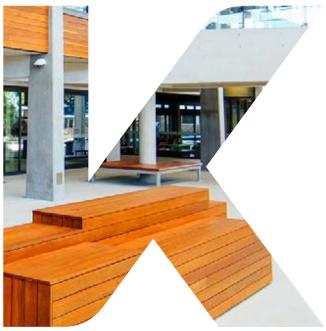

Using balconies, seating nodes, oversized steps, and timber platforms - all wired for technology – WMK has created endless configurations for performing, learning and studying, fully utilising external space under the canopy. The centrally-located cafeteria pavilion creates a meeting place for students, teachers, parents and visitors alike and an outdoor stage and large screens complete the active, adaptable heart of the school.

#### External:

- > 'Raw materials', natural palette reflecting the surrounding bushland environment
- > Timber:
  - Recycled Spotted Gum with natural decking oil –Portico, wall cladding, timber seating, decking,
  - Shadow Clad Café environmentally sustainable, lightweight, durable, design flexibility, vertical grooved ply (dark chocolate colour)