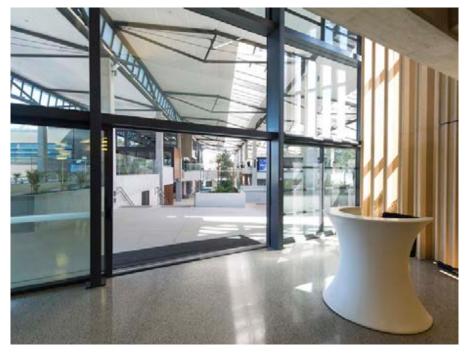

## Designed environment

WMK has created an overarching canopy structure that echoes the surrounding eucalypt trees, directing light and shade, with tapered, three-storey high concrete columns and steel roof trusses supporting a stepped semi-transparent roof. The scale of the canopy and the refined use of concrete and timber in the interconnecting pavilions, ramps and bridges beneath, evokes a sense of playfulness alongside grounded strength.

#### Key areas within the project

- a) Arrival portico
  - > Main arrival point
  - > Spotted Gum timber clad awning
  - > NCBS main signage located here
- b) Administration Building
  - > Main reception and flexible waiting area
  - > Administration offices
  - > Meeting rooms/parent teacher interview space
  - > Breakout kitchen
- c) Student Services (Ground and Lower Ground levels)
  - Ground Floor 2 x 'Uptown' meeting spaces, for 4 people each
  - > Lower Ground 3 x 'Downtown' meeting spaces, for 4 people each