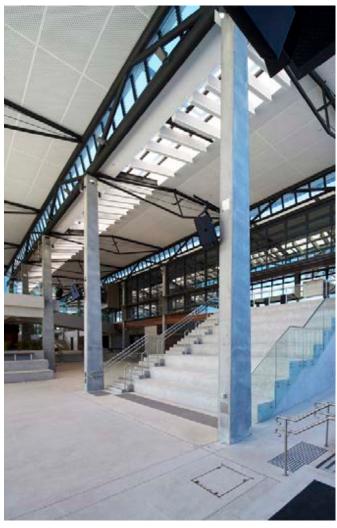

## Designed environment

WMK has created an overarching canopy structure that echoes the surrounding eucalypt trees, directing light and shade, with tapered, three-storey high concrete columns and steel roof trusses supporting a stepped semi-transparent roof. The scale of the canopy and the refined use of concrete and timber in the interconnecting pavilions, ramps and bridges beneath, evokes a sense of playfulness alongside grounded strength.

Three multi-level pavilion buildings sit beneath the canopy structure in a visually dynamic environment. The pavilions accommodate interactive learning spaces, science laboratory and student support facilities, and the main reception and administration. A canteen pod building takes centre place with its 'treehouse' platform anchored back to the learning spaces via a bridge.

### 'Intelligent' Columns

- > Total of 21 pre-casted concrete columns, each 11m high, form a modular structural grid which defines the facility and allows for expansion over time.
- > Rectangular tapered form 600x400mm base tapering to 400x400 at top,
- > Designed as 'intelligent columns' reticulated services handling rainwater for recycling, misting spray over outdoor canopy areas; audio-visual, electrical and data services for flexible learning requirements

### Ramps/Bridges

> 3 ramps/bridges connecting various parts of the facility, including 'treehouse' in centre of the project, directly above the 'Central Park' canteen and marketplace.