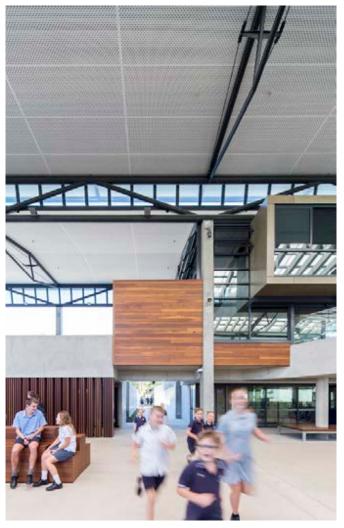

## Designed environment

WMK has created an overarching canopy structure that echoes the surrounding eucalypt trees, directing light and shade, with tapered, three-storey high concrete columns and steel roof trusses supporting a stepped semi-transparent roof. The scale of the canopy and the refined use of concrete and timber in the interconnecting pavilions, ramps and bridges beneath, evokes a sense of playfulness alongside grounded strength.

Three multi-level pavilion buildings sit beneath the canopy structure in a visually dynamic environment. The pavilions accommodate interactive learning spaces, science laboratory and student support facilities, and the main reception and administration. A canteen pod building takes centre place with its 'treehouse' platform anchored back to the learning spaces via a bridge.

### Learning spaces

The buildings provide a careful mix of scaled spaces – from double height open learning areas that share teacher workspaces to intimate sanctuaries where small groups or individuals can work when they need a quiet space. Interestingly, WMK has designed a school environment using activity-based design principles usually developed for workspaces, with no restrictions on whether students or teachers use the space. This approach responds to important aspects of the school's learning model wherein students are entrusted to determine their own learning space and teachers are housed in the same shared spaces.