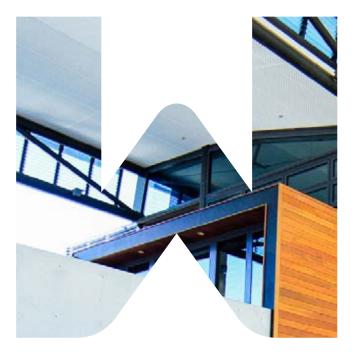

"Our aim is to make learning deep, engaging, relevant and fun," said Stephen Harris, NBCS Principal. "We wanted a building that will inspire our students."

WMK's design comprises a sequence of multi-level pavilion buildings beneath a spectacular 3,000 square metre intelligent living canopy which generates energy, harvests rainwater, and cools the spaces below.

## Designed environment

WMK has created an overarching canopy structure that echoes the surrounding eucalypt trees, directing light and shade, with tapered, three-storey high concrete columns and steel roof trusses supporting a stepped semi-transparent roof. The scale of the canopy and the refined use of concrete and timber in the interconnecting pavilions, ramps and bridges beneath, evokes a sense of playfulness alongside grounded strength.

Three multi-level pavilion buildings sit beneath the canopy structure in a visually dynamic environment. The pavilions accommodate interactive learning spaces, science laboratory and student support facilities, and the main reception and administration. A canteen pod building takes centre place with its 'treehouse' platform anchored back to the learning spaces via a bridge.

Using balconies, seating nodes, oversized steps, and timber platforms - all wired for technology – WMK has created endless configurations for performing, learning and studying, fully utilising external space under the canopy. The centrally-located cafeteria pavilion creates a meeting place for students, teachers, parents and visitors alike and an outdoor stage and large screens complete the active, adaptable heart of the school.