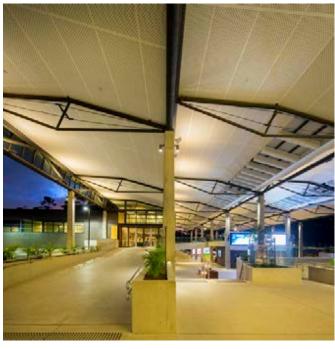

## Designed environment

WMK has created an overarching canopy structure that echoes the surrounding eucalypt trees, directing light and shade, with tapered, three-storey high concrete columns and steel roof trusses supporting a stepped semi-transparent roof. The scale of the canopy and the refined use of concrete and timber in the interconnecting pavilions, ramps and bridges beneath, evokes a sense of playfulness alongside grounded strength.

Three multi-level pavilion buildings sit beneath the canopy structure in a visually dynamic environment. The pavilions accommodate interactive learning spaces, science laboratory and student support facilities, and the main reception and administration. A canteen pod building takes centre place with its 'treehouse' platform anchored back to the learning spaces via a bridge.

Using balconies, seating nodes, oversized steps, and timber platforms - all wired for technology – WMK has created endless configurations for performing, learning and studying, fully utilising external space under the canopy. The centrally-located cafeteria pavilion creates a meeting place for students, teachers, parents and visitors alike and an outdoor stage and large screens complete the active, adaptable heart of the school.

#### Canopy

- > Overall roof area approx. 3,000m<sup>2</sup>
- > 11m high
- > Steel trusses, stepped framing with translucent polycarb sheeting
- > Photovoltaic Panels panels each 16m x 4m
- > Rainwater capture and misting system
- > High level glass louvres for ventilation and daylight ingress
- Acoustic baffle detail for external noise control