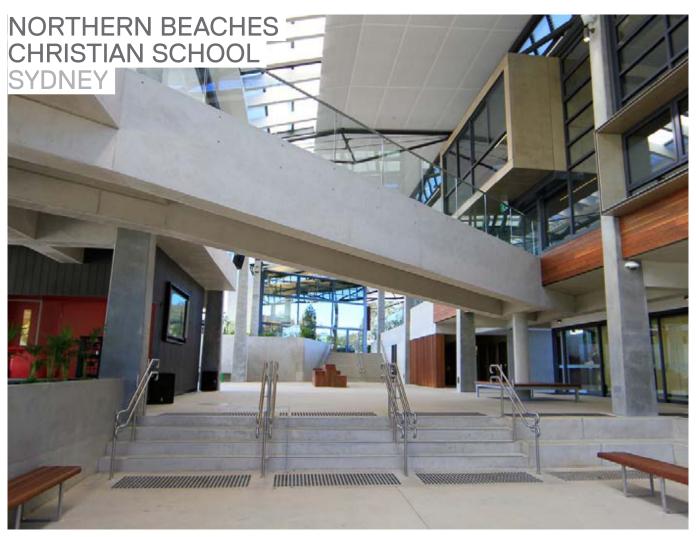

## Designed environment

WMK has created an overarching canopy structure that echoes the surrounding eucalypt trees, directing light and shade, with tapered, three-storey high concrete columns and steel roof trusses supporting a stepped semi-transparent roof. The scale of the canopy and the refined use of concrete and timber in the interconnecting pavilions, ramps and bridges beneath, evokes a sense of playfulness alongside grounded strength.

### Ramps/Bridges

> 3 ramps/bridges connecting various parts of the facility, including 'treehouse' in centre of the project, directly above the 'Central Park' canteen and marketplace.