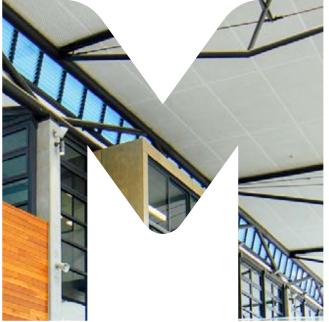

## Designed environment

WMK has created an overarching canopy structure that echoes the surrounding eucalypt trees, directing light and shade, with tapered, three-storey high concrete columns and steel roof trusses supporting a stepped semi-transparent roof. The scale of the canopy and the refined use of concrete and timber in the interconnecting pavilions, ramps and bridges beneath, evokes a sense of playfulness alongside grounded strength.

### Sustainability

The canopy structure is also an intelligent 'living' structure which generates energy, harvests rainwater, and cools the spaces below. The column design reticulates rainwater to underground collection tanks and then can feed stored rainwater back up to the canopy misting system. WMK has designed for maximum use of natural light and ventilation, and windows and louvres in the building and canopy are automated to provide ventilation in direct response to climate conditions using a sophisticated Building Management System. The sustainability initiatives incorporated throughout the new built environment deliver beyond carbon saving and economic benefits however, engaging students in monitoring the resource efficiencies including waste, and leading the 'new normal' through active learning.

#### Canopy

- > Overall roof area approx. 3,000m<sup>2</sup>
- > 11m high
- > Steel trusses, stepped framing with translucent polycarb sheeting
- > Photovoltaic Panels panels each 16m x 4m
- > Rainwater capture and misting system
- > High level glass louvres for ventilation and daylight ingress
- Acoustic baffle detail for external noise control