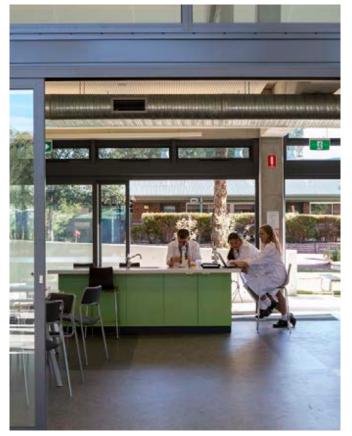

The pavilions accommodate interactive learning spaces, laboratories, student support facilities, and reception and administration. A separate canteen under a 'treehouse' seating platform forms the centrepiece.

Three multi-level pavilion buildings sit beneath the canopy structure in a visually dynamic environment. The pavilions accommodate interactive learning spaces, science laboratory and student support facilities, and the main reception and administration. A canteen pod building takes centre place with its 'treehouse' platform anchored back to the learning spaces via a bridge.

Using balconies, seating nodes, oversized steps, and timber platforms - all wired for technology – WMK has created endless configurations for performing, learning and studying, fully utilising external space under the canopy. The centrally-located cafeteria pavilion creates a meeting place for students, teachers, parents and visitors alike and an outdoor stage and large screens complete the active, adaptable heart of the school.