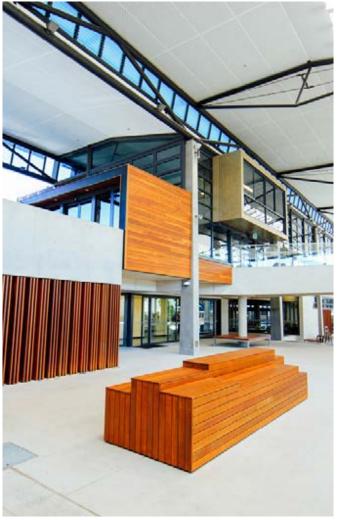

Three multi-level pavilion buildings sit beneath the canopy structure in a visually dynamic environment. The pavilions accommodate interactive learning spaces, science laboratory and student support facilities, and the main reception and administration. A canteen pod building takes centre place with its 'treehouse' platform anchored back to the learning spaces via a bridge.

Using balconies, seating nodes, oversized steps, and timber platforms - all wired for technology – WMK has created endless configurations for performing, learning and studying, fully utilising external space under the canopy. The centrally-located cafeteria pavilion creates a meeting place for students, teachers, parents and visitors alike and an outdoor stage and large screens complete the active, adaptable heart of the school.

- d) Senior Learning Centre (Ground Level)
  - > Single large space for mixed teacher/student working
  - > 3 x teachers workpoints
  - > Freeform tables, window benches and meeting pods
  - > 2 x 'ldea' spaces, for 4 people each
  - > Balcony area for additional work area
- e) Science Room (Lower Ground level)
  - > Single large space with flexibility for use by 1 or more classes.
  - > Seating for approx. 30 persons with additional 44 stools
  - > 7 x Science benches
  - > 'All-writable' white surfaces to worktables, benches, walls
- f) 'Central Park' (café and outdoor area) Lower Ground level
  - > Multi-purpose outdoor area located at the heart of the new facility (and heart of the school) for eating, meeting, learning, activities, individual or group study.
  - > Mixed use by primary and secondary students, staff and visitors
  - > Key design driver: to connect everyone to the centre of the school
  - > Seating for approx. 70
  - > Integrated timber benching wraps around the space for additional seating
  - > The Big Screen and smaller screens to play student video work
  - Materials include: concrete flooring, walls and columns; spotted gum timber battens; 'Shadowclad timber cladding'; steel; acoustic ceilings
  - > Mixed use by primary and secondary students, staff and visitors
- g) 'Treehouse' (seating area above Central Park café) Ground Level (connected bridge to Senior Learning Centre)
  - > Multi-purpose outdoor upper deck area for eating, meeting, learning, activities, individual or group study
  - > Mixed use by primary and secondary students, staff and visitors
  - > Planter boxes and vegetation run around the edge of the treehouse
- h) Times Square (performance and outdoor area) Ground Level
  - > Multi-purpose outdoor area for eating, meeting, learning, activities, individual or group study
  - > Mixed use by primary and secondary students, staff and visitors
  - > Stage area and sound system
  - > Two sets of multi-tier concrete step theatre seating

#### External:

- > 'Raw materials', natural palette reflecting the surrounding bushland environment
- > Timber:
  - Recycled Spotted Gum with natural decking oil –Portico, wall cladding, timber seating, decking,
  - Shadow Clad Café environmentally sustainable, lightweight, durable, design flexibility, vertical grooved ply (dark chocolate colour)