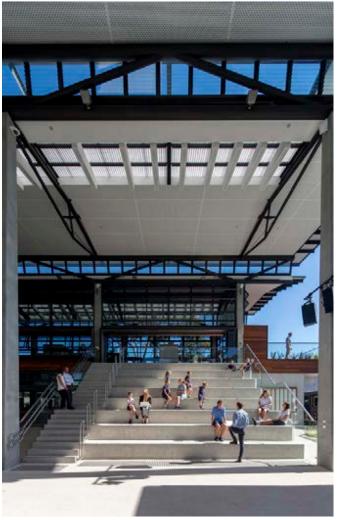

Balconies, seating nodes, oversized steps, and timber platforms are all wired for technology and allow for endless configurations beneath the canopy. The cafeteria creates a social meeting place and the outdoor stage and large screens complete the active, adaptable heart of the school.

Using balconies, seating nodes, oversized steps, and timber platforms - all wired for technology – WMK has created endless configurations for performing, learning and studying, fully utilising external space under the canopy. The centrally-located cafeteria pavilion creates a meeting place for students, teachers, parents and visitors alike and an outdoor stage and large screens complete the active, adaptable heart of the school.

- d) Senior Learning Centre (Ground Level)
  - > Single large space for mixed teacher/student working
  - > 3 x teachers workpoints
  - > Freeform tables, window benches and meeting pods
  - > 2 x 'ldea' spaces, for 4 people each
  - > Balcony area for additional work area
- e) Science Room (Lower Ground level)
  - > Single large space with flexibility for use by 1 or more classes.
  - > Seating for approx. 30 persons with additional 44 stools
  - > 7 x Science benches
  - > 'All-writable' white surfaces to worktables, benches, walls
- f) 'Central Park' (café and outdoor area) Lower Ground level
  - > Multi-purpose outdoor area located at the heart of the new facility (and heart of the school) for eating, meeting, learning, activities, individual or group study.
  - > Mixed use by primary and secondary students, staff and visitors
  - > Key design driver: to connect everyone to the centre of the school
  - > Seating for approx. 70
  - > Integrated timber benching wraps around the space for additional seating
  - > The Big Screen and smaller screens to play student video work
  - Materials include: concrete flooring, walls and columns; spotted gum timber battens; 'Shadowclad timber cladding'; steel; acoustic ceilings
  - > Mixed use by primary and secondary students, staff and visitors
- g) 'Treehouse' (seating area above Central Park café) Ground Level (connected bridge to Senior Learning Centre)
  - > Multi-purpose outdoor upper deck area for eating, meeting, learning, activities, individual or group study
  - > Mixed use by primary and secondary students, staff and visitors
  - > Planter boxes and vegetation run around the edge of the treehouse
- h) Times Square (performance and outdoor area) Ground Level
  - > Multi-purpose outdoor area for eating, meeting, learning, activities, individual or group study
  - > Mixed use by primary and secondary students, staff and visitors
  - > Stage area and sound system
  - > Two sets of multi-tier concrete step theatre seating