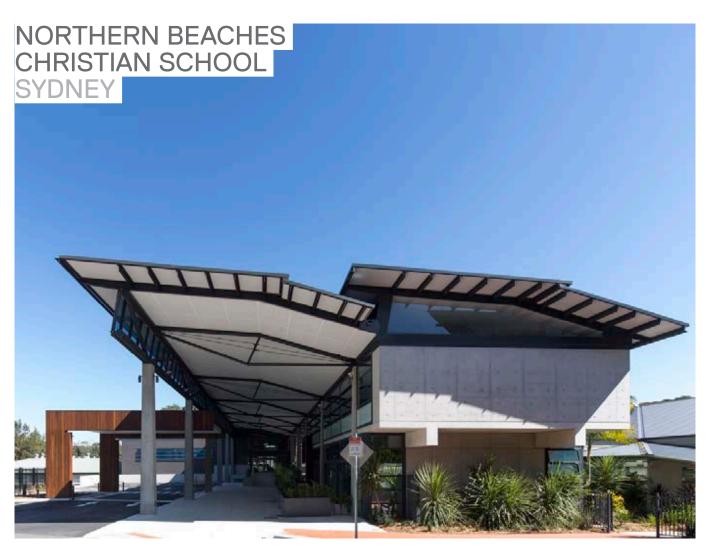

"Our aim is to make learning deep, engaging, relevant and fun," said Stephen Harris, NBCS Principal. "We wanted a building that will inspire our students."

WMK's design comprises a sequence of multi-level pavilion buildings beneath a spectacular 3,000 square metre intelligent living canopy which generates energy, harvests rainwater, and cools the spaces below.

Under a soaring 11m high, 3000m<sup>2</sup> canopy, the notion of a classroom is superseded by indoor and outdoor collaborative spaces designed for multiple learning modes and non-hierarchical interaction.

## Designed environment

WMK has created an overarching canopy structure that echoes the surrounding eucalypt trees, directing light and shade, with tapered, three-storey high concrete columns and steel roof trusses supporting a stepped semi-transparent roof. The scale of the canopy and the refined use of concrete and timber in the interconnecting pavilions, ramps and bridges beneath, evokes a sense of playfulness alongside grounded strength.

#### Canopy

- > Overall roof area approx. 3,000m<sup>2</sup>
- > 11m high
- > Steel trusses, stepped framing with translucent polycarb sheeting
- > Photovoltaic Panels panels each 16m x 4m
- > Rainwater capture and misting system
- > High level glass louvres for ventilation and daylight ingress
- Acoustic baffle detail for external noise control