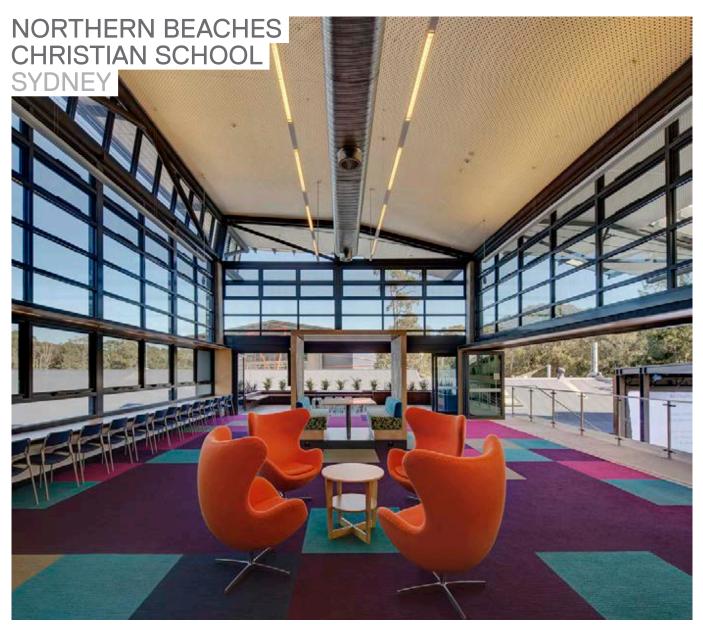

### Learning spaces

The buildings provide a careful mix of scaled spaces – from double height open learning areas that share teacher workspaces to intimate sanctuaries where small groups or individuals can work when they need a quiet space. Interestingly, WMK has designed a school environment using activity-based design principles usually developed for workspaces, with no restrictions on whether students or teachers use the space. This approach responds to important aspects of the school's learning model wherein students are entrusted to determine their own learning space and teachers are housed in the same shared spaces.

All learning spaces have been planned to overlook the outdoor canopy area, providing a visual link into and from class activity. Students' have their creative thinking on display in the new glazed and light-filled science lab, and this is also encouraged by the custom 'writable' tables, benches and walls. In the senior learning centre WMK's innovative pod stations and custom freeform worktables have proven a favourite for group thinking, oversized chairs encourage individual thought time, while window benches might suit the focussed laptop user.

#### Interiors:

- > Flooring: Interface carpet tiles; Marmoleum
- > Ceilings: plywood panel and Decor Ply acoustic perforated plywood; Décor Lux acoustic perforated FC ceilings;
- > Joinery: FSC certified Eco-Core ply with timber veneer finish
- > Whiteboard to tops of tables in Science lab and Senior learning centre
- > Loose furniture (including custom pieces) by Zenith, Chairbiz, Schiavello
- > WMK collaborated with industrial designer/supplier 'Design by Them' to create bespoke and custom furniture