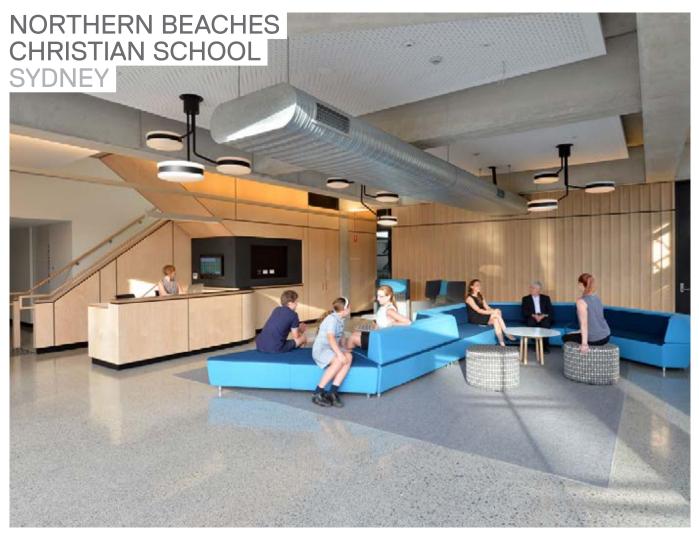

The pavilions accommodate interactive learning spaces, laboratories, student support facilities, and reception and administration. A separate canteen under a 'treehouse' seating platform forms the centrepiece.

Balconies, seating nodes, oversized steps, and timber platforms are all wired for technology and allow for endless configurations beneath the canopy. The cafeteria creates a social meeting place and the outdoor stage and large screens complete the active, adaptable heart of the school.

Three multi-level pavilion buildings sit beneath the canopy structure in a visually dynamic environment. The pavilions accommodate interactive learning spaces, science laboratory and student support facilities, and the main reception and administration. A canteen pod building takes centre place with its 'treehouse' platform anchored back to the learning spaces via a bridge.

Using balconies, seating nodes, oversized steps, and timber platforms - all wired for technology – WMK has created endless configurations for performing, learning and studying, fully utilising external space under the canopy. The centrally-located cafeteria pavilion creates a meeting place for students, teachers, parents and visitors alike and an outdoor stage and large screens complete the active, adaptable heart of the school.

- d) Senior Learning Centre (Ground Level)
  - > Single large space for mixed teacher/student working
  - > 3 x teachers workpoints
  - > Freeform tables, window benches and meeting pods
  - > 2 x 'ldea' spaces, for 4 people each
  - > Balcony area for additional work area
- e) Science Room (Lower Ground level)
  - > Single large space with flexibility for use by 1 or more classes.
  - > Seating for approx. 30 persons with additional 44 stools
  - > 7 x Science benches
  - > 'All-writable' white surfaces to worktables, benches, walls
- f) 'Central Park' (café and outdoor area) Lower Ground level
  - > Multi-purpose outdoor area located at the heart of the new facility (and heart of the school) for eating, meeting, learning, activities, individual or group study.
  - > Mixed use by primary and secondary students, staff and visitors
  - > Key design driver: to connect everyone to the centre of the school
  - > Seating for approx. 70
  - > Integrated timber benching wraps around the space for additional seating
  - > The Big Screen and smaller screens to play student video work
  - Materials include: concrete flooring, walls and columns; spotted gum timber battens; 'Shadowclad timber cladding'; steel; acoustic ceilings
  - > Mixed use by primary and secondary students, staff and visitors
- g) 'Treehouse' (seating area above Central Park café) Ground Level (connected bridge to Senior Learning Centre)
  - > Multi-purpose outdoor upper deck area for eating, meeting, learning, activities, individual or group study
  - > Mixed use by primary and secondary students, staff and visitors
  - > Planter boxes and vegetation run around the edge of the treehouse
- h) Times Square (performance and outdoor area) Ground Level
  - > Multi-purpose outdoor area for eating, meeting, learning, activities, individual or group study
  - > Mixed use by primary and secondary students, staff and visitors
  - > Stage area and sound system
  - > Two sets of multi-tier concrete step theatre seating