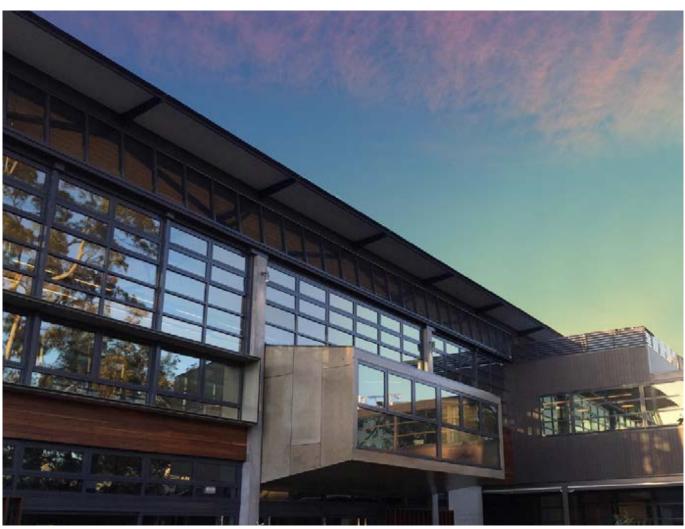

## Designed environment

WMK has created an overarching canopy structure that echoes the surrounding eucalypt trees, directing light and shade, with tapered, three-storey high concrete columns and steel roof trusses supporting a stepped semi-transparent roof. The scale of the canopy and the refined use of concrete and timber in the interconnecting pavilions, ramps and bridges beneath, evokes a sense of playfulness alongside grounded strength.

#### Canopy

- > Overall roof area approx. 3,000m<sup>2</sup>
- > 11m high
- > Steel trusses, stepped framing with translucent polycarb sheeting
- > Photovoltaic Panels panels each 16m x 4m
- > Rainwater capture and misting system
- > High level glass louvres for ventilation and daylight ingress
- Acoustic baffle detail for external noise control