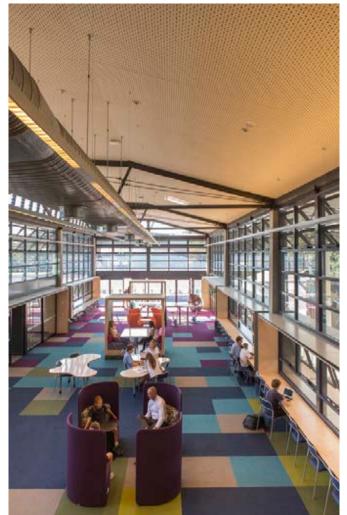

### Learning spaces

The buildings provide a careful mix of scaled spaces – from double height open learning areas that share teacher workspaces to intimate sanctuaries where small groups or individuals can work when they need a quiet space. Interestingly, WMK has designed a school environment using activity-based design principles usually developed for workspaces, with no restrictions on whether students or teachers use the space. This approach responds to important aspects of the school's learning model wherein students are entrusted to determine their own learning space and teachers are housed in the same shared spaces.

All learning spaces have been planned to overlook the outdoor canopy area, providing a visual link into and from class activity. Students' have their creative thinking on display in the new glazed and light-filled science lab, and this is also encouraged by the custom 'writable' tables, benches and walls. In the senior learning centre WMK's innovative pod stations and custom freeform worktables have proven a favourite for group thinking, oversized chairs encourage individual thought time, while window benches might suit the focussed laptop user.

#### Interiors:

- > Flooring: Interface carpet tiles; Marmoleum
- > Ceilings: plywood panel and Decor Ply acoustic perforated plywood; Décor Lux acoustic perforated FC ceilings;
- > Joinery: FSC certified Eco-Core ply with timber veneer finish
- > Whiteboard to tops of tables in Science lab and Senior learning centre
- > Loose furniture (including custom pieces) by Zenith, Chairbiz, Schiavello
- > WMK collaborated with industrial designer/supplier 'Design by Them' to create bespoke and custom furniture