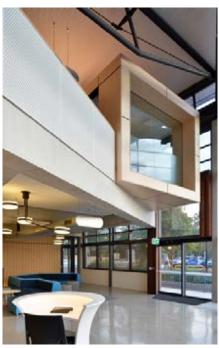

## Designed environment

WMK has created an overarching canopy structure that echoes the surrounding eucalypt trees, directing light and shade, with tapered, three-storey high concrete columns and steel roof trusses supporting a stepped semi-transparent roof. The scale of the canopy and the refined use of concrete and timber in the interconnecting pavilions, ramps and bridges beneath, evokes a sense of playfulness alongside grounded strength.

Three multi-level pavilion buildings sit beneath the canopy structure in a visually dynamic environment. The pavilions accommodate interactive learning spaces, science laboratory and student support facilities, and the main reception and administration. A canteen pod building takes centre place with its 'treehouse' platform anchored back to the learning spaces via a bridge.

### Ramps/Bridges

> 3 ramps/bridges connecting various parts of the facility, including 'treehouse' in centre of the project, directly above the 'Central Park' canteen and marketplace.