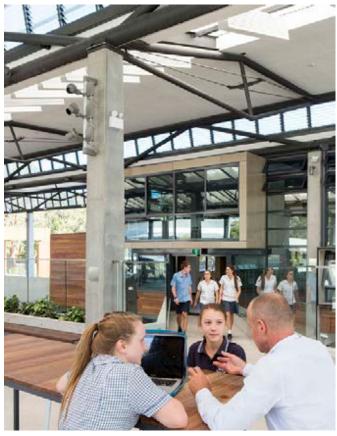

### Learning spaces

The buildings provide a careful mix of scaled spaces – from double height open learning areas that share teacher workspaces to intimate sanctuaries where small groups or individuals can work when they need a quiet space. Interestingly, WMK has designed a school environment using activity-based design principles usually developed for workspaces, with no restrictions on whether students or teachers use the space. This approach responds to important aspects of the school's learning model wherein students are entrusted to determine their own learning space and teachers are housed in the same shared spaces.

All learning spaces have been planned to overlook the outdoor canopy area, providing a visual link into and from class activity. Students' have their creative thinking on display in the new glazed and light-filled science lab, and this is also encouraged by the custom 'writable' tables, benches and walls. In the senior learning centre WMK's innovative pod stations and custom freeform worktables have proven a favourite for group thinking, oversized chairs encourage individual thought time, while window benches might suit the focussed laptop user.

The shared environment is reinforced in built form from the top down, with Principal Stephen Harris leading a 'no offices' approach and locating his workspace in the midst of the teachers' open-plan area. WMK has found that designing-in work transparency such as this, leads to increased knowledge transfer and is a key component of a healthy learning culture, bringing organisational benefits on many levels.