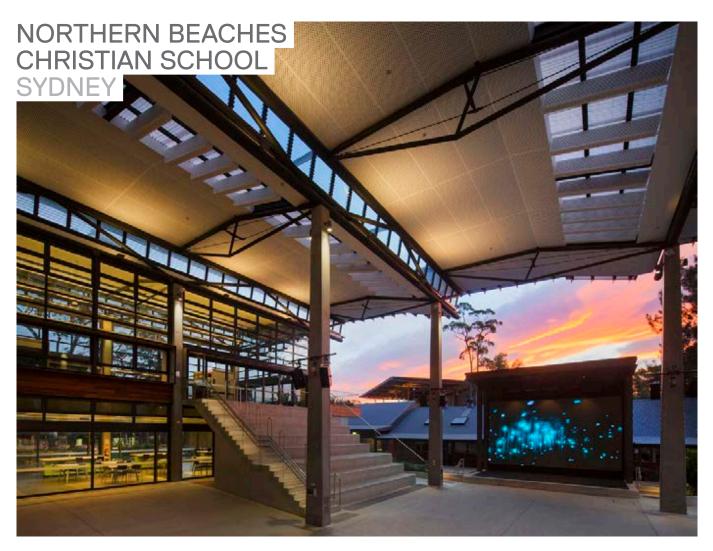

"Our aim is to make learning deep, engaging, relevant and fun," said Stephen Harris, NBCS Principal. "We wanted a building that will inspire our students."

WMK's design comprises a sequence of multi-level pavilion buildings beneath a spectacular 3,000 square metre intelligent living canopy which generates energy, harvests rainwater, and cools the spaces below.

Under the soaring 11 metre high canopy, the notion of a classroom is superseded by indoor and outdoor collaborative spaces, designed for multiple learning modes and non-hierarchical interaction.

"Our goal was to reinvent the notion of what a school building should be and create an environment that actively shapes a new culture for learning," said Greg Barnett, Managing Director, WMK Architecture.

Balconies, seating nodes, oversized steps, and timber platforms are all wired for technology and allow for endless configurations beneath the canopy. The cafeteria creates a social meeting place and the outdoor stage and large screens complete the active, adaptable heart of the school.

Using balconies, seating nodes, oversized steps, and timber platforms - all wired for technology – WMK has created endless configurations for performing, learning and studying, fully utilising external space under the canopy. The centrally-located cafeteria pavilion creates a meeting place for students, teachers, parents and visitors alike and an outdoor stage and large screens complete the active, adaptable heart of the school.

### Sustainability

The canopy structure is also an intelligent 'living' structure which generates energy, harvests rainwater, and cools the spaces below. The column design reticulates rainwater to underground collection tanks and then can feed stored rainwater back up to the canopy misting system. WMK has designed for maximum use of natural light and ventilation, and windows and louvres in the building and canopy are automated to provide ventilation in direct response to climate conditions using a sophisticated Building Management System. The sustainability initiatives incorporated throughout the new built environment deliver beyond carbon saving and economic benefits however, engaging students in monitoring the resource efficiencies including waste, and leading the 'new normal' through active learning.

#### Canopy

- > Overall roof area approx. 3,000m<sup>2</sup>
- > 11m high
- > Steel trusses, stepped framing with translucent polycarb sheeting
- > Photovoltaic Panels panels each 16m x 4m
- > Rainwater capture and misting system
- > High level glass louvres for ventilation and daylight ingress
- Acoustic baffle detail for external noise control

### 'Intelligent' Columns

- > Total of 21 pre-casted concrete columns, each 11m high, form a modular structural grid which defines the facility and allows for expansion over time.
- > Rectangular tapered form 600x400mm base tapering to 400x400 at top,
- > Designed as 'intelligent columns' reticulated services handling rainwater for recycling, misting spray over outdoor canopy areas; audio-visual, electrical and data services for flexible learning requirements